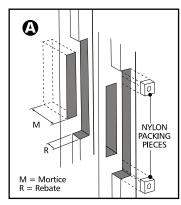

- Chisel
- Pencil
- Screwdriver
- A Select position of lock of door and chisel the mortice and rebate. Place face plate over the lock. Insert the lock into the door using the nylon packing pieces to bringit flush with the door edge.

Ensure packing pieces are in line with the holes in the face plate and secure the lock with screws provided.

**Please Note:** No nylon packing pieces required with the 2 Lever Rebated Sashlock or the 2/3 Lever Rebate Kits