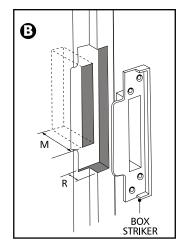

**B** On the opposite door select the position for the box striker rebate and secure with the screws provided.

Left-handed Door

Right-handed Door