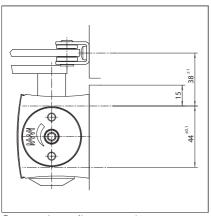

# Direct mounting

Cross section = direct mounting

Fitting dimensions for left-hand door

Fitting dimensions for right-hand door