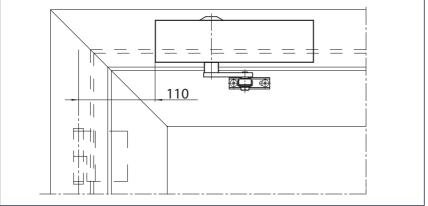

#### View

Mounting example for GEZE TS 2000 NV/NV BC

# Direct mounting

Cross section = direct mounting

Fitting dimensions for right-hand door

Fitting dimensions for left-hand door