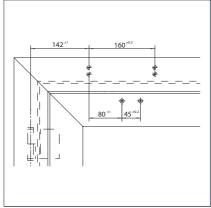

•                                      | •                             |  |

● = yes

 $\bigcirc$  = no

### Door leaf mounting/hinge side TS 2000 NV/NV BC

### View



Mounting example for GEZE TS 2000 NV/NV BC

# Direct mounting







Cross section = direct mounting

Fitting dimensions for left-hand door

Fitting dimensions for right-hand door

# Mounting with mounting plate









Fitting dimensions for right-hand door

# Transom mounting/opposite hinge side TS 2000 NV/NV BC

#### View



Mounting example for GEZE TS 2000 NV/NV BC

# Direct mounting



Cross section = direct mounting



Fitting dimensions for right-hand door



Fitting dimensions for left-hand door

# Mounting with mounting plate



Cross section = mounting with mounting plate Fitting dimensions for right-hand door





Fitting dimensions for left-hand door