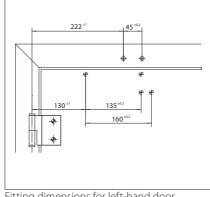

# Direct mounting

Cross section = direct mounting

Fitting dimensions for left-hand door

Fitting dimensions for right-hand door