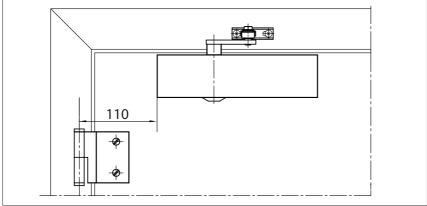

### Door leaf mounting/hinge side TS 2000 NV/NV BC

### View

Mounting example for GEZE TS 2000 NV/NV BC