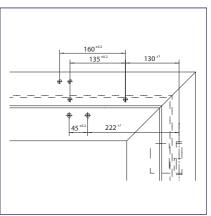

# Direct mounting

Cross section = direct mounting

Fitting dimensions for right-hand door

Fitting dimensions for left-hand door