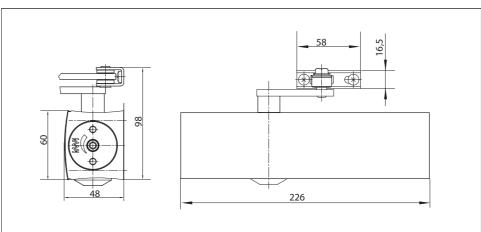

# **Closer specifications**

| Product features                                           | GEZE TS 2000 NV closer                 | GEZE TS 2000 NV BC closer     |  |
|------------------------------------------------------------|----------------------------------------|-------------------------------|--|
| Closing force to EN1154                                    | 2 - 4                                  |                               |  |
| Leaf width recommended up to                               | 1100 mm                                |                               |  |
| Identical version DIN-L and DIN-R                          | •                                      | •                             |  |
| Product tested in acc. with                                | Door closer tested in acc. with EN1154 |                               |  |
| Suitable for fireproof doors                               | •                                      | •                             |  |
| Mounting plate with hole pattern acc. to EN1154 Supplement | •                                      | •                             |  |
| Length                                                     | 226 mm                                 |                               |  |
| Installation depth                                         | 48 mm                                  |                               |  |
| Height                                                     | 60 mm                                  |                               |  |
| Functions                                                  |                                        |                               |  |
| Adjustable closing force                                   | ● Infinitely variable                  |                               |  |
| Adjustable closing speed                                   | •                                      | •                             |  |
| Adjustable latching action                                 | • V                                    | <ul><li>Via valve</li></ul>   |  |
| Integrated back check                                      | 0                                      | Yes, hydraulically adjustable |  |
| Closing force adjustment position                          | On the side                            |                               |  |
| Thermo-constant valves                                     | •                                      | •                             |  |