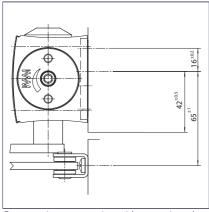

# **Closer specifications**

| Product features                                           | GEZE TS 2000 NV closer                 | GEZE TS 2000 NV BC closer     |  |
|------------------------------------------------------------|----------------------------------------|-------------------------------|--|
| Closing force to EN1154                                    | 2 - 4                                  |                               |  |
| Leaf width recommended up to                               | 1100 mm                                |                               |  |
| Identical version DIN-L and DIN-R                          | •                                      | •                             |  |
| Product tested in acc. with                                | Door closer tested in acc. with EN1154 |                               |  |
| Suitable for fireproof doors                               | •                                      | •                             |  |
| Mounting plate with hole pattern acc. to EN1154 Supplement | •                                      | •                             |  |
| Length                                                     | 226 mm                                 |                               |  |
| Installation depth                                         | 48 mm                                  |                               |  |
| Height                                                     | 60 mm                                  |                               |  |
| Functions                                                  |                                        |                               |  |
| Adjustable closing force                                   | ● Infinitely variable                  |                               |  |
| Adjustable closing speed                                   | •                                      | •                             |  |
| Adjustable latching action                                 | • V                                    | <ul><li>Via valve</li></ul>   |  |
| Integrated back check                                      | 0                                      | Yes, hydraulically adjustable |  |
| Closing force adjustment position                          | On the side                            |                               |  |
| Thermo-constant valves                                     | •                                      | •                             |  |