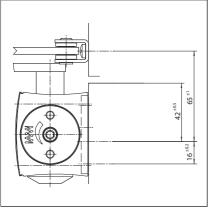

# Mounting with mounting plate

Cross section = mounting with mounting plate Fitting dimensions for right-hand door

Fitting dimensions for left-hand door