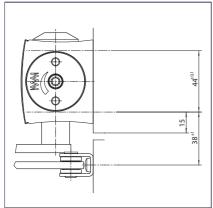

Yes, hydraulically adjustable |  |
| Closing force adjustment position                          | On the side                            |                               |  |
| Thermo-constant valves                                     | •                                      | •                             |  |

● = yes

 $\bigcirc$  = no

### Door leaf mounting/hinge side TS 2000 NV/NV BC

### View



Mounting example for GEZE TS 2000 NV/NV BC

# Direct mounting







Cross section = direct mounting

Fitting dimensions for left-hand door

Fitting dimensions for right-hand door

# Mounting with mounting plate









Fitting dimensions for right-hand door

# Transom mounting/opposite hinge side TS 2000 NV/NV BC

#### View



Mounting example for GEZE TS 2000 NV/NV BC

# Direct mounting



Cross section = direct mounting



Fitting dimensions for right-hand door



Fitting dimensions for left-hand door

# Mounting with mounting plate



Cross section = mounting with mounting plate Fitting dimensions for right-hand door





Fitting dimensions for left-hand door