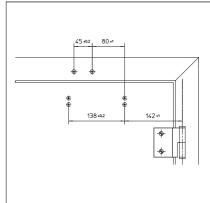

# Direct mounting

Cross section = direct mounting

Fitting dimensions for left-hand door

Fitting dimensions for right-hand door