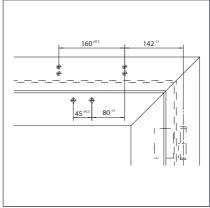

### Door leaf mounting/hinge side TS 2000 NV/NV BC

### View

Mounting example for GEZE TS 2000 NV/NV BC

# Direct mounting

Cross section = direct mounting

Fitting dimensions for left-hand door

Fitting dimensions for right-hand door