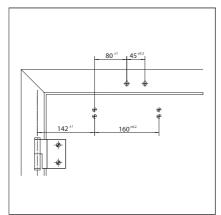

# Direct mounting

Cross section = direct mounting

Fitting dimensions for left-hand door

Fitting dimensions for right-hand door