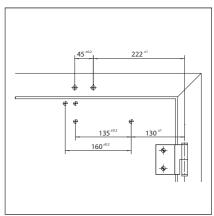

# Mounting with mounting plate

Cross section = mounting with mounting plate Fitting dimensions for right-hand door

Fitting dimensions for left-hand door