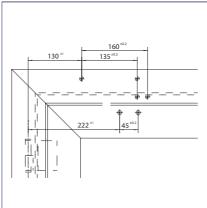

# Direct mounting

Cross section = direct mounting

Fitting dimensions for left-hand door

Fitting dimensions for right-hand door