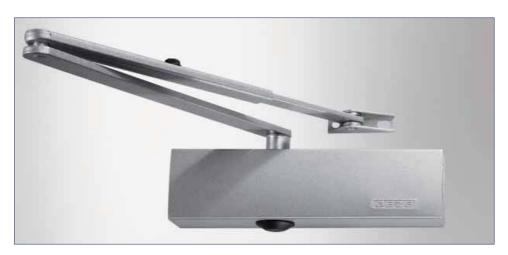

### **GEZE TS 2000 NV**

### Link arm door closer for single-leaf doors with a leaf width of up to 1100 mm

TS 2000 NV overhead door closer is approved for use with left and right single-action doors with leaf widths of up to 1100 mm (without any need for conversion) and for use on smoke and fire doors. The closing force to DIN EN 1154 size 2-4 is infinitely variable and is adjusted at the side. The closing speed and latching action can be conveniently adjusted from the front.