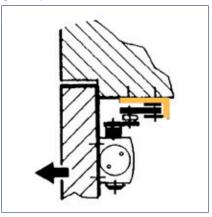

### Door leaf installation opposite hinge side with PA bracket for parallel arm installation

# TS 2000 NV Door leaf installation/opposite hinge side parallel arm installation