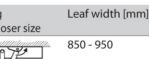

#### **GEZE TS 5000**

- - Closing speed
- 3 Latching action
- Back check

2

Delayed closing action (only with TS 5000 S)

| Leaf width<br>[mm] |
|--------------------|
| up to 850          |
| 850 - 950          |
| 950 - 1100         |
| 1100 - 1250        |
| 1250 - 1400        |
|                    |