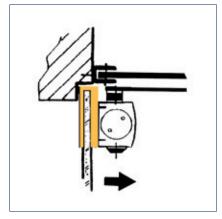

### Door leaf installation opposite hinge side with PA bracket for parallel arm installation

# TS 2000 NV Door leaf installation/opposite hinge side parallel arm installation