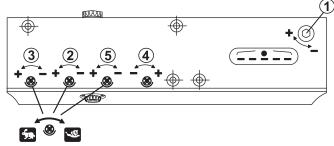

#### **GEZE TS 2000 NV**

Setting Leaf width [mm] door closer size Buffer up to 850 4 revolutions 850 - 950 Buffer + up to 1100

Light-running door must be closed completely by the closer!

3 Latching action Back check (only with TS 2000 NV BC)