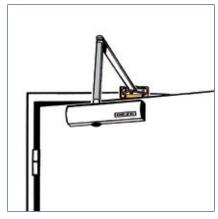

### Transom installation opposite hinge side

### TS 2000 NV Transom installation/opposite hinge side