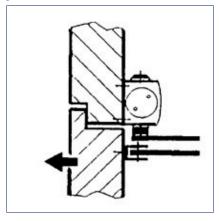

Door leaf installation hinge side with mounting plate for segmental arch door

### TS 2000 NV Door leaf installation/hinge side segmental arch