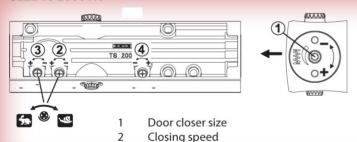

# **GEZE TS 4000**

- Door closer size 1
- 2 Closing speed
- 3 Latching action (only with TS 4000 S)
- 4 Back check
- 5 Delayed closing action (only with TS 4000 S)

| Display          | Leaf width  |
|------------------|-------------|
| door closer size | [mm]        |
| 1                | up to 750   |
| 2                | 750 - 850   |
| 3                | 850 - 950   |
| 4                | 950 - 1100  |
| 5                | 1100 - 1250 |
| 6                | 1250 - 1400 |
|                  |             |

Light-running door must be closed completely by the closer!

| Setting         | with latching | without         |
|-----------------|---------------|-----------------|
| latching action | action        | latching action |
|                 |               |                 |