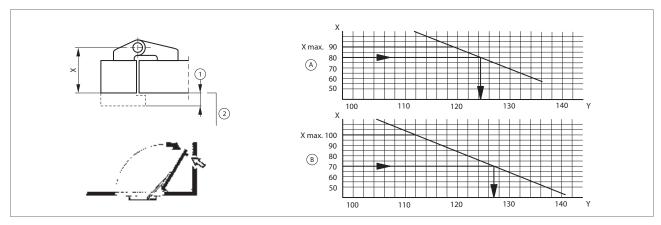

#### Notes for door closers with guide rail for installation on the opposite hinge side

Note: The max. door opening angle must be limited by a door stopper or by use of the GEZE T-Stop guide rail!

- 1 = Overlap max. 15 mm
- 2 = Flush-mounted door
- X = Distance pivot point to contact area of guide rail

X dimension max. = 100 mm (double-leaf) / 90 mm (single-leaf)

A = Single-leaf systems

B = Double-leaf systems

= Door opening angle

Special mounting dimensions are used when the  ${\rm X}$  dimension is wider – on request.