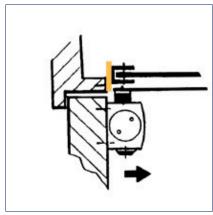

### Door leaf installation hinge side

### TS 2000 NV Door leaf installation/hinge side