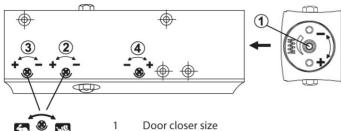

#### **GEZE TS 2000 NV**

Setting Leaf width [mm] door closer size Buffer up to 850 4 revolutions 850 - 950 Buffer + up to 1100

Light-running door must be closed completely by the closer!

3 Latching action Back check (only with TS 2000 NV BC)