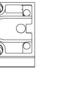

#### **GEZE TS 5000**

- - Closing speed
- 3 Latching action
- Back check

2

Delayed closing action (only with TS 5000 S)

| Leaf width<br>[mm] |
|--------------------|
| up to 850          |
| 850 - 950          |
| 950 - 1100         |
| 1100 - 1250        |
| 1250 - 1400        |
|                    |