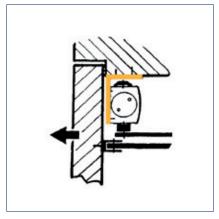

### Door leaf installation hinge side

### TS 2000 NV Door leaf installation/hinge side