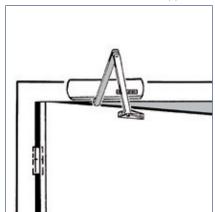

### Door leaf installation opposite hinge side with PA bracket for parallel arm installation

# TS 2000 NV Door leaf installation/opposite hinge side parallel arm installation