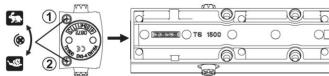

#### **GEZE TS 1500**

Setting of door closer size by turning the top of the link arm

- Closing speed
- 2 Latching action

Light-running door must be closed completely by the closer!