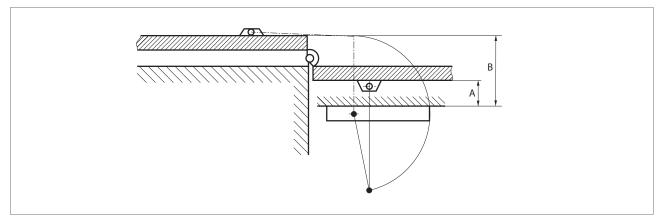

# Notes for door closers with link arm for installation on the opposite hinge side

- A = Reveal depth
- B = Reveal depth + 2 door size + 2 pivot point distance

Door opening up to 180° is only possible if the following dimensiosions are not exceeded:

A = 70 mm and B = 200 mm