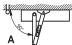

**GEZE TS 4000**



- Door closer size 1
- 2 Closing speed
- 3 Latching action (only with TS 4000 S)
- 4 Back check
- 5 Delayed closing action (only with TS 4000 S)

| Display          | Leaf width  |
|------------------|-------------|
| door closer size | [mm]        |
| 1                | up to 750   |
| 2                | 750 - 850   |
| 3                | 850 - 950   |
| 4                | 950 - 1100  |
| 5                | 1100 - 1250 |
| 6                | 1250 - 1400 |
|                  |             |



Light-running door must be closed completely by the closer!

| Setting         | with latching | without         |
|-----------------|---------------|-----------------|
| latching action | action        | latching action |
|                 |               |                 |







#### **GEZE TS 3000 V**



Setting Leaf width [mm] door closer size Buffer up to 750 2.5 revolutions 750 - 850 5 revolutions 850 - 950 Buffer + 950 - 1100



Light-running door must be closed completely by the closer!

- 2 Closing speed
- 3 Latching action
- 4 Back check (only with TS 3000 VBC)

| C | <b>E7</b> | <b>E</b> ' | TS | 20 | 'n | ^ | 1/ |
|---|-----------|------------|----|----|----|---|----|
| u | 또         | _          | 13 | Z  | w  | u | v  |



Setting of door closer size through offset installation

- 1 Closing speed
- Back check (only with TS 2000 VBC 2 otherwise using link arms)

| Setting<br>door closer size | Leaf width [mm] |
|-----------------------------|-----------------|
| 2 Size 2                    | 750 - 850       |
| 4 Size 4                    | 850 - 11