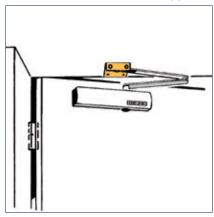

### Door leaf installation hinge side

### TS 2000 NV Door leaf installation/hinge side