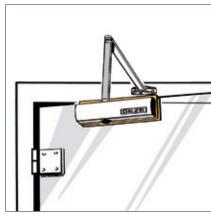

oser<br>Size EN 2-4 (without link arms)                                | silver  | 128885 |
| Link arms TS 4000/2000<br>Standard                                                       | silver  | 102421 |
| Link arms TS 4000/2000 with mechanical hold-open device which can be switched on and off | silver  | 102445 |
| Link arms TS 4000/2000<br>with mechanical hold-open device                               | silver  | 102454 |
| Accessories                                                                              |         |        |
| Mounting plate segmental arch door for TS 2000 NV, arch height max. 130 mm               | silver  | 127434 |

### Door leaf installation hinge side with clamping shoe for all-glass door

### TS 2000 NV Door leaf installation/hinge side clamping shoe glass





# Area of application

- Closing force 2-4 according to EN 1154, leaf width up to 1100 mm
- Can be used for right and left hung doors without conversion
- Clamping shoe, glass thickness 8-10 mm
- Variant with mounting and counterplate also possible, glass thickness 10 / 12 mm

#### **Order information**

| Description                                                                                 | Version | ID.No. |
|---------------------------------------------------------------------------------------------|---------|--------|
| GEZE TS 2000 NV BC Closer<br>Size EN 2-4 with back check (without link arms)                | silver  | 124944 |
| GEZE TS 2000 NV Closer<br>Size EN 2-4 (without link arms)                                   | silver  | 128885 |
| Link arms TS 4000/2000<br>St