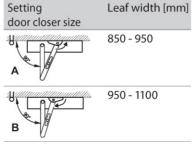

#### **GEZE TS 5000**

- - Closing speed
- 3 Latching action
- Back check

2

Delayed closing action (only with TS 5000 S)

| Leaf width<br>[mm] |
|--------------------|
| up to 850          |
| 850 - 950          |
| 950 - 1100         |
| 1100 - 1250        |
| 1250 - 1400        |
|                    |