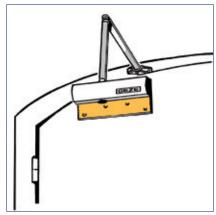

### Transom installation opposite hinge side

### TS 2000 NV Transom installation/opposite hinge side