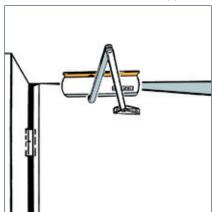

### Transom installation opposite hinge side

### TS 2000 NV Transom installation/opposite hinge side