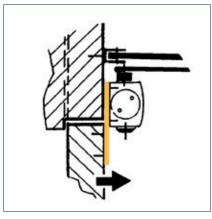

### Transom installation opposite hinge side with lintel casing bracket

#### TS 2000 NV Transom installation/opposite hinge side lintel casing bracket