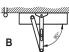

*GEZE TS 4000**



- Door closer size 1
- 2 Closing speed
- 3 Latching action (only with TS 4000 S)
- 4 Back check
- 5 Delayed closing action (only with TS 4000 S)

| Display          | Leaf width  |
|------------------|-------------|
| door closer size | [mm]        |
| 1                | up to 750   |
| 2                | 750 - 850   |
| 3                | 850 - 950   |
| 4                | 950 - 1100  |
| 5                | 1100 - 1250 |
| 6                | 1250 - 1400 |
|                  |             |



Light-running door must be closed completely by the closer!

| Setting         | with latching | without         |
|-----------------|---------------|-----------------|
| latching action | action        | latching action |
|                 |               |                 |







#### **GEZE TS 3000 V**



Setting Leaf width [mm] door closer size Buffer up to 750 2.5 revolutions 750 - 850 5 revolutions 850 - 950 Buffer + 950 - 1100



Light-running door must be closed completely by the closer!

- 2 Closing speed
- 3 Latching action
- 4 Back check (only with TS 3000 VBC)

| C | <b>E7</b> | <b>E</b> ' | TS | 20 | 'n | ^ | 1/ |
|---|-----------|------------|----|----|----|---|----|
| u | 또         | _          | 13 | Z  | w  | u | v  |



Setting of door closer size through offset installation

- 1 Closing speed
- Back check (only with TS 2000 VBC 2 otherwise using link arms)

| Setting<br>door closer size | Leaf width [mm] |
|-----------------------------|-----------------|
| 2 Size 2                    | 750 - 850       |
| 4 Size 4                    | 850 - 1100