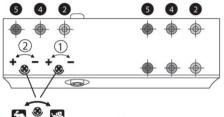

#### **GEZE TS 2000 NV**

Setting Leaf width [mm] door closer size Buffer up to 850 4 revolutions 850 - 950 Buffer + up to 1100

Light-running door must be closed completely by the closer!

3 Latching action Back check (only with TS 2000 NV BC)