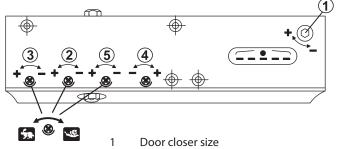

# **GEZE TS 4000**

- Door closer size 1
- 2 Closing speed
- 3 Latching action (only with TS 4000 S)
- 4 Back check
- 5 Delayed closing action (only with TS 4000 S)

| Display          | Leaf width  |
|------------------|-------------|
| door closer size | [mm]        |
| 1                | up to 750   |
| 2                | 750 - 850   |
| 3                | 850 - 950   |
| 4                | 950 - 1100  |
| 5                | 1100 - 1250 |
| 6                | 1250 - 1400 |
|                  |             |

Light-running door must be closed completely by the closer!

| Setting         | with latching | without         |
|-----------------|---------------|-----------------|
| latching action | action        | latching action |
|                 |               |                 |