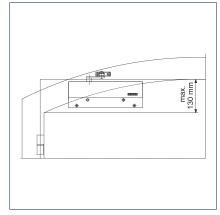

### TS 2000 NV Door leaf installation/hinge side segmental arch

# Area of application

- Closing force 2-4 according to EN 1154, leaf width up to 1100 mm
- Can be used for right and left hung doors without conversion
- Semi/segmental arch doors, max. arch height approx. 130 mm